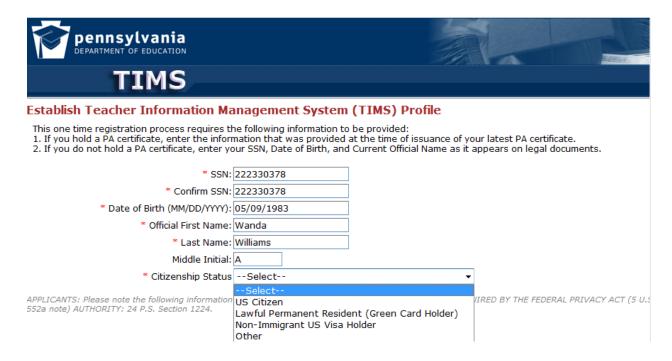

https://www.tims.state.pa.us/Common/wfIntermediatePage.aspx

**Obtaining a PPID:** The TIMS Application will prompt the user to enter their First Name, Last Name, Social Security Number and Date of Birth, and Citizenship Status into the system. The TIMS application will provide the PPID to the user.