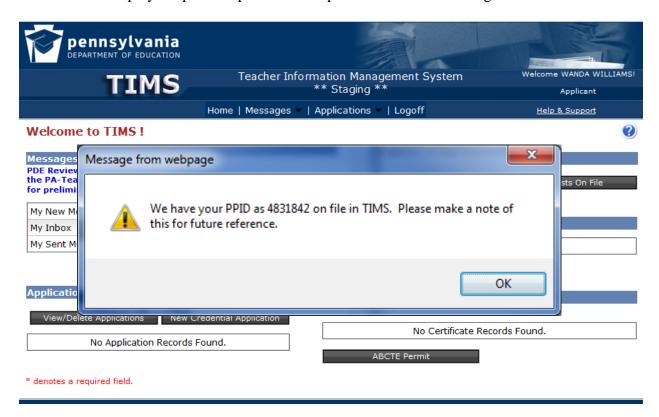

Revised June 2014

Your PPID is displayed upon completion of the profile. Write down 7-digit number for future reference.

Revised June 2014